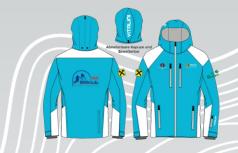

## **SC Admont Hall**

Vp 9655

NICHT ENTHALTENE LOGOS IN DER SCHÄTZUNG
VIDEO - UND PAPIERFARBEN SIND UNTERSCHIEDLICH AUS DER REALITÄT

Vp 644

NICHT ENTINATERE LOGOS IN DER SCHÄTZUNG VIDEO - UND PAPIERFARBEN SIND UNTERSCHIEDLICH AUS DER REALITÄT DIE SKIZZE IST NUR INDIKATIV, DIE GRAFIKEN WERDEN AN DAS MODELL ANCEPASST

Vp 8655

NICHT ENTHALTENE LOGOS IN DER SCHÄTZUNG VIDEO - UND PAPIERFARBEN SIND UNTERSCHIEDLICH AUS DER REALITÄT DIE SKIZZE IST NUR INDIKATIV, DIE GRAFIKEN WERDEN AN DAS MODELL ANGEPASST

Vp 645

NICHT ENTHALTENE LOGOS IN DER SCHÄTZUNG VIDEO - UND PAPIERFARBEN SIND UNTERSCHIEDLICH AUS DER REALITÄT DIE SKIZZE IST NUR INDIKATIV, DIE GRAFIKEN WERDEN AN DAS MODELL ANGEPASST