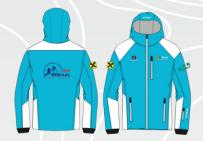

Vp 644

NICHT ENTHALTENE LOGOS IN DER SCHÄTZUNG VIDEO – UND PAPIERFARBEN SIND UNTERSCHIEDLICH AUS DER REALITÄ DIE SKIZZE IST NUR INDIKATIV, DIE GRAFIKEN WERDEN AN DAS MODELL ANGEPASS

Vp 8655

NICHT ENTHALTINE LOGOS IN DER SCHÄTZUNG VIDEO - UND PAPIERFARBEN SIND UNTERSCHIEDLICH AUS DER REALITÄT DIE SKIZZE IST NUR INDIKATIV, DIE GRAFIKEN WERDEN AN DAS MODELL ANCEPASST